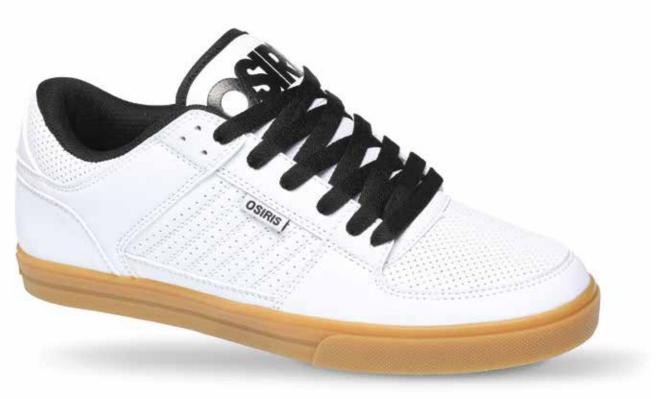

### **OUTSOLE FEATURES:**

**STYLE #: 1293-2378 COLOR: WHT / GUM** 

### **UPPER FEATURES:**

Synthetic Leather & Mesh Upper Material(S) For Added Durability & Styling Classic Skate Styling W/ Reinforced High Abrasion Areas For Superior Durability Traditional Padded Tongue & Collar For Added Comfort & Support Combination Lacing System For Improved Fit & Styling

# **OUTSOLE FEATURES:**