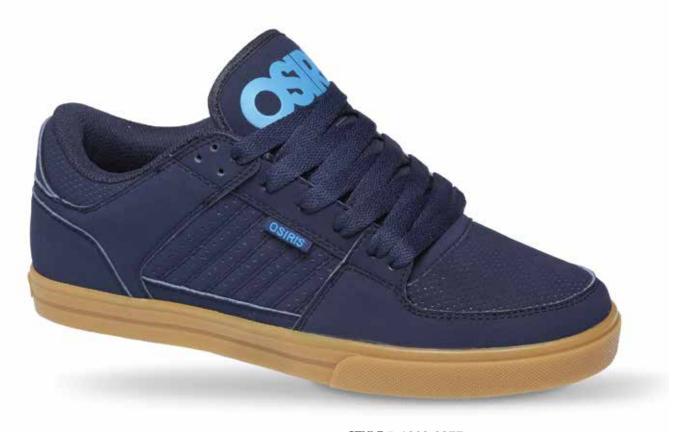

### **OUTSOLE FEATURES:**

STYLE #: 1293-2377 COLOR: NVY / BLU / GUM

### **UPPER FEATURES:**

Synthetic Nubuck & Mesh Upper Material(S) For Added Durability & Styling Classic Skate Styling W/ Reinforced High Abrasion Areas For Superior Durability Traditional Padded Tongue & Collar For Added Comfort & Support Combination Lacing System For Improved Fit & Styling

### **OUTSOLE FEATURES:**

**STYLE #: 1293-2378 COLOR: WHT / GUM** 