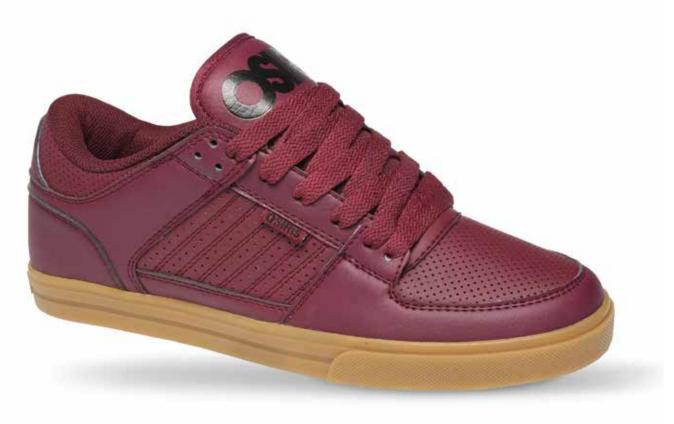

### **OUTSOLE FEATURES:**

STYLE #: 1293-2376 COLOR: BRG / BLK / GUM

# **UPPER FEATURES:**

Synthetic Leather & Mesh Upper Material(S) For Added Durability & Styling Classic Skate Styling W/ Reinforced High Abrasion Areas For Superior Durability Traditional Padded Tongue & Collar For Added Comfort & Support Combination Lacing System For Improved Fit & Styling

### **OUTSOLE FEATURES:**

STYLE #: 1293-2377 COLOR: NVY / BLU / GUM