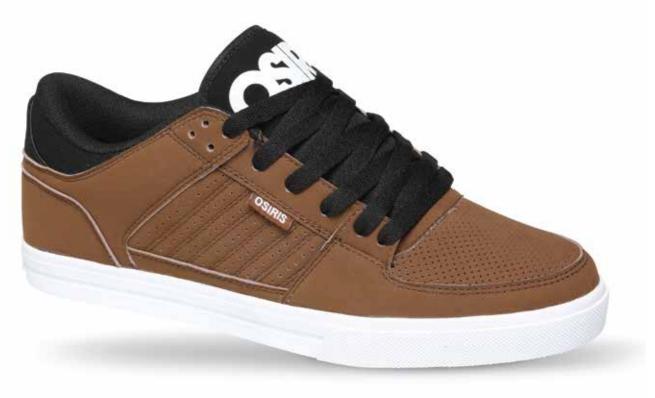

STYLE #: 1293-1235 COLOR: BRN / BLK / WHT

# **UPPER FEATURES:**

Synthetic Nubuck & Mesh Upper Material(S) For Added Durability & Styling Classic Skate Styling W/ Reinforced High Abrasion Areas For Superior Durability Traditional Padded Tongue & Collar For Added Comfort & Support Combination Lacing System For Improved Fit & Styling

### **OUTSOLE FEATURES:**

STYLE #: 1293-2376 COLOR: BRG / BLK / GUM